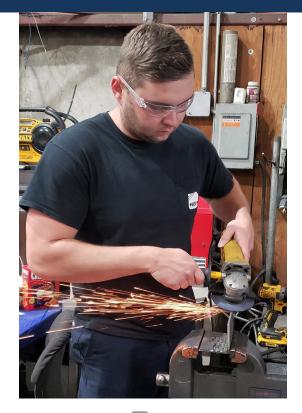

#### Scheduled maintenance may include:

- Visual inspection of parts such as forming rolls, guards, belts, chains, hydraulic and pneumatic valves, cylinders, fittings, conduits, filters, etc.
- Basic cleaning & lubrication
- Minor adjustments & repairs day of planned visit (parts not included)